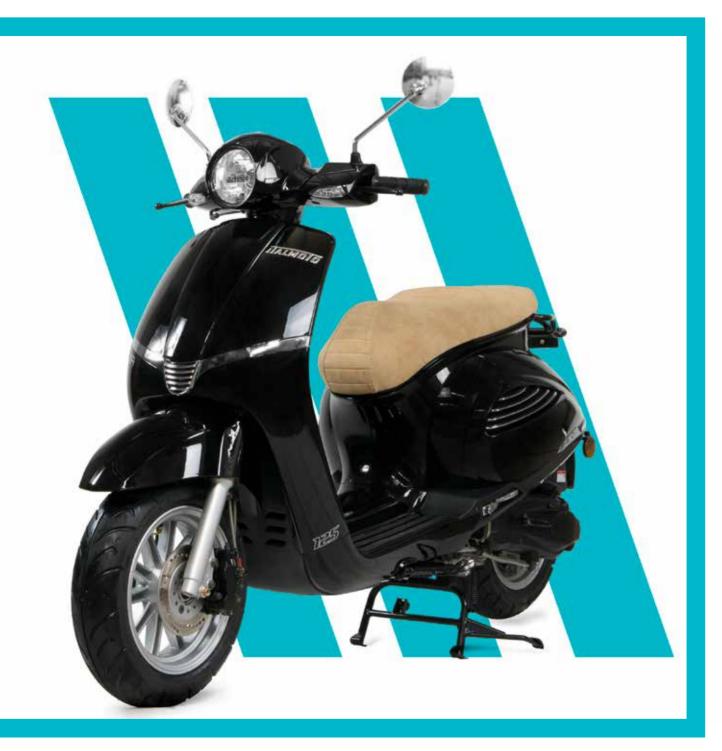

Large Under Seat Helmet carrier

LCD Meter

Attention to details

2 Year warranty On each Italmoto vehicles at the conditions described in the owner's manual Italmoto reminds you to always drive carefully and with the helmet. Italmoto original parts give assurance of quality and will maintain unchanged the performance of your vehicle.